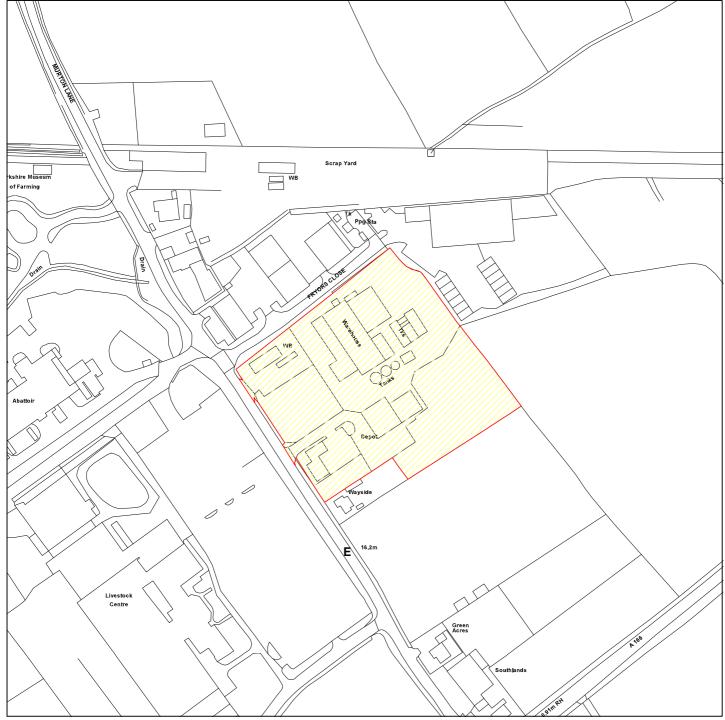

## 11/02669/FULM

## **Jubilee Mills, Murton**

**Scale:** 1:2500

Reproduced from the Ordnance Survey map with the permission of the Controller of Her Majesty's Stationery Office © Crown Copyright 2000.

Unauthorised reproduction infringes Crown Copyright and may lead to prosecution or civil proceedings.